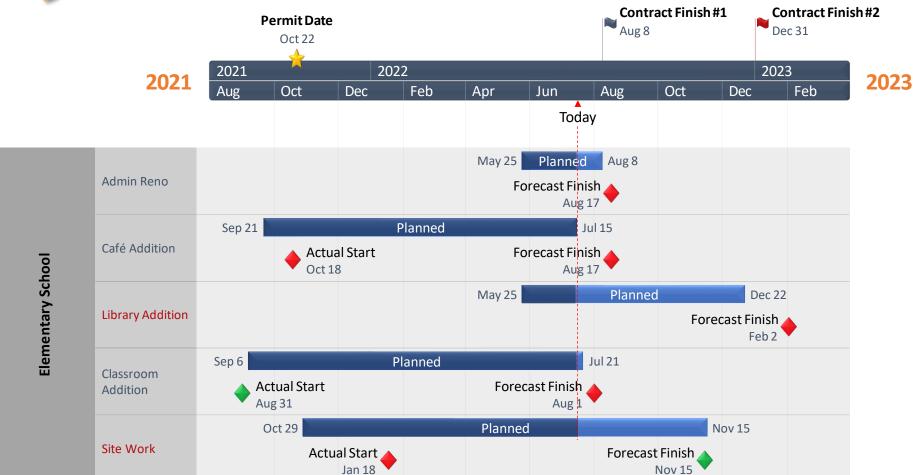

| Expenditures    | Unencumbered   |
|----------------|-----------------|-----------------|-----------------|----------------|
| LVES           | \$17,155,844.92 | \$16,767,970.61 | \$10,998,430.68 | \$387,874.31   |
| LVHS           | \$10,952,674.91 | \$10,545,546.61 | \$6,839,308.22  | \$407,128.30   |
| LVIS           | \$4,053,772.56  | \$357,525.27    | \$126,568.85    | \$3,696,247.29 |
| LVMS           | \$8,661,073.61  | \$8,394,442.85  | \$3,569,048.68  | \$266,630.76   |
| LVMS-Roof      | \$1,862,230.00  | \$1,847,114.50  | \$1,847,114.50  | \$15,115.50    |
| Real Estate/PM | \$1,644,404.00  | \$816,589.18    | \$577,268.68    | \$827,814.82   |
| Grand Total    | \$44,330,000.00 | \$38,729,189.02 | \$23,957,739.61 | \$5,600,810.98 |



#### Lago Vista ES Master Schedule









































# Lago Vista HS Master Schedule















































#### **Lago Vista Middle School Addition and Renovations**











#### **Lago Vista Middle School Addition and Renovations**