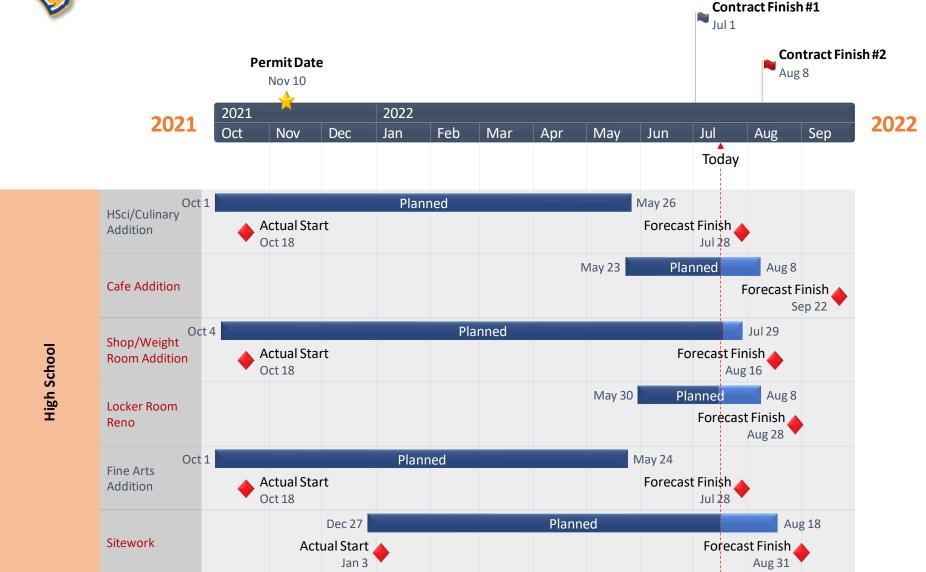

---|-----------------|-----------------|----------------|
| LVES           | \$17,155,844.92 | \$16,767,970.61 | \$10,998,430.68 | \$387,874.31   |
| LVHS           | \$10,952,674.91 | \$10,545,546.61 | \$6,839,308.22  | \$407,128.30   |
| LVIS           | \$4,053,772.56  | \$357,525.27    | \$126,568.85    | \$3,696,247.29 |
| LVMS           | \$8,661,073.61  | \$8,394,442.85  | \$3,569,048.68  | \$266,630.76   |
| LVMS-Roof      | \$1,862,230.00  | \$1,847,114.50  | \$1,847,114.50  | \$15,115.50    |
| Real Estate/PM | \$1,644,404.00  | \$816,589.18    | \$577,268.68    | \$827,814.82   |
| Grand Total    | \$44,330,000.00 | \$38,729,189.02 | \$23,957,739.61 | \$5,600,810.98 |



#### Lago Vista ES Master Schedule









































# Lago Vista HS Master Schedule















































#### **Lago Vista Middle School Addition and Renovations**











#### **Lago Vista Middle School Addition and Renovations**