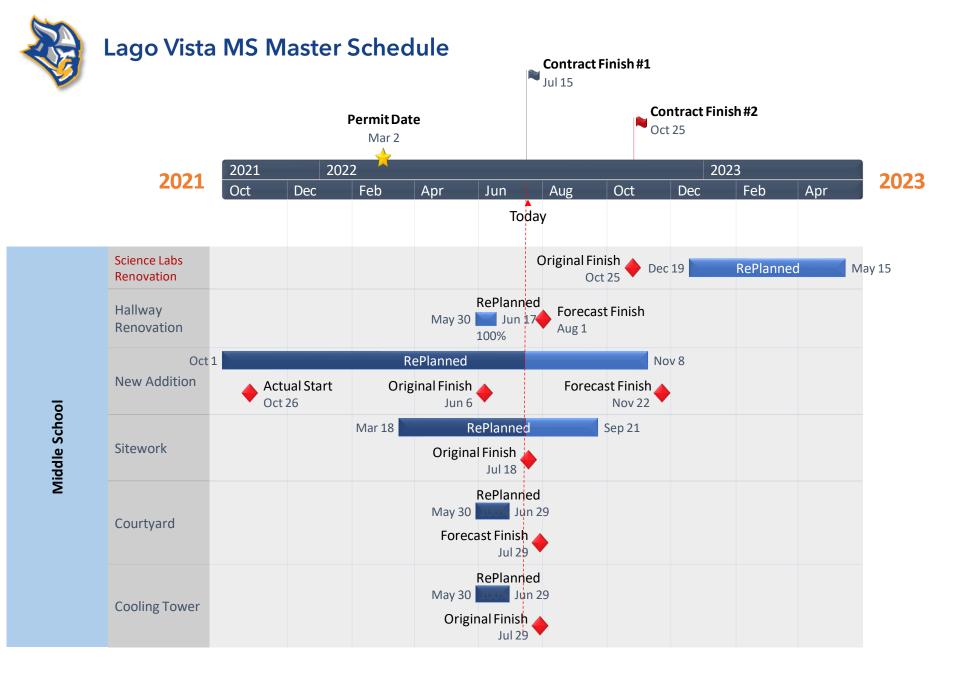

--------------|
| LVES           | \$17,155,844.92 | \$16,767,970.61 | \$10,998,430.68 | \$387,874.31   |
| LVHS           | \$10,952,674.91 | \$10,545,546.61 | \$6,839,308.22  | \$407,128.30   |
| LVIS           | \$4,053,772.56  | \$357,525.27    | \$126,568.85    | \$3,696,247.29 |
| LVMS           | \$8,661,073.61  | \$8,394,442.85  | \$3,569,048.68  | \$266,630.76   |
| LVMS-Roof      | \$1,862,230.00  | \$1,847,114.50  | \$1,847,114.50  | \$15,115.50    |
| Real Estate/PM | \$1,644,404.00  | \$816,589.18    | \$577,268.68    | \$827,814.82   |
| Grand Total    | \$44,330,000.00 | \$38,729,189.02 | \$23,957,739.61 | \$5,600,810.98 |



#### Lago Vista ES Master Schedule









































# Lago Vista HS Master Schedule















































#### **Lago Vista Middle School Addition and Renovations**











#### **Lago Vista Middle School Addition and Renovations**